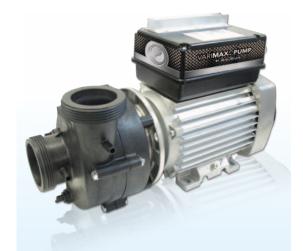

## **VariMax**<sub>m</sub>Pump

"Like Having Your Own Masseuse"

- Infinite Speed Settings from 1100 RPM to 3400 RPM
- Replaces a Circulation Pump and/or a 1 or 2 Speed Pump
- Ultra Quiet
- Wave/Pulse Modes
- 2 Pumps in 1

## Vari**Max**™ Pump

### **Experience Customized Massage with The VariMax™ Pump**

Introducing Vari**Max**<sup>TM</sup>, the newest innovation in spa pumps from Balboa Water Group. The Vari**Max**<sup>TM</sup> pump will provide a full body massage that will make you feel as though you have your own personal masseuse.