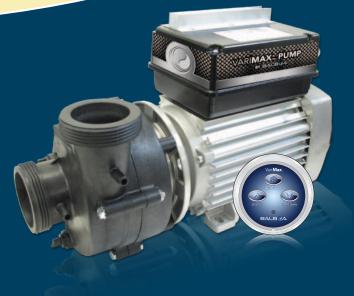

## **VariMax**<sub>m</sub>Pump

"Like Having Your Own Masseuse"

- Infinite Speed Settings from 1100 RPM to 3400 RPM
- Replaces a Circulation Pump and/or a 1 or 2 Speed Pump
- Ultra Quiet
- Wave/Pulse Modes
- 2 Pumps in 1

## Vari**Max**™ Pump

### **Experience Customized Massage with The VariMax™ Pump**

Introducing Vari**Max**<sup>TM</sup>, the newest innovation in spa pumps from Balboa Water Group. The Vari**Max**<sup>TM</sup> pump will provide a full body massage that will make you feel as though you have your own personal masseuse.