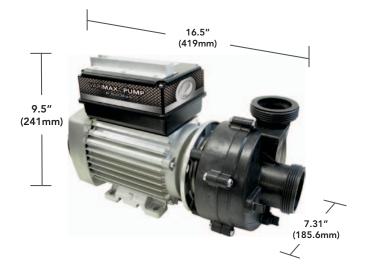

### **Pump Specs:**

Pump Model: 1016950

Volage: 230V Frequency: 50Hz Current: 7.6A

HP: 2.0

#### VARIMax™ Control Panel:

- 3 button panel with LED light
- 3.625in round approx.
- 92.075mm round

Plumbing configuration affects pump performance. Engineering consultation is available to find the best pump for all your spa needs.