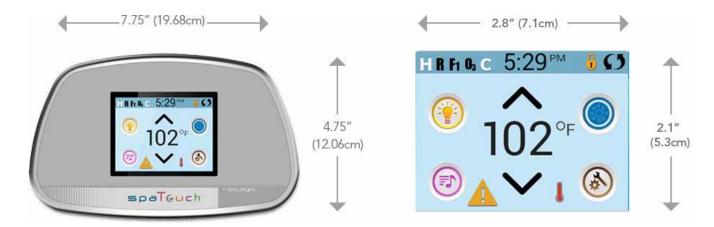

## spaT@uch<sup>™</sup>

## The all NEW touchscreen panel

Your phone, car, microwave, thermostat all have them and now your tub does! Almost all new electronic devices today have touch screen interfaces. Now with Balboa's SpaTouch™, your tub can have one too!

Based on Balboa'a patented touch panel technology, the new SpaTouch™ is the next breakthrough in ease of operation for hot tubs. The intuitive screens make controlling your tub a breeze!





## **OVERLAY DIMENSIONS**



## **ICON SPECIFICATIONS**

- 1. H = High Temperature Range
- 2. R = Ready Mode
- 3. F1 = Filter Cycle 1 Running
- 4. O3 = Ozone Running
- 5. C = Cleanup Cycle
- 6. Wi-Fi Signal Indicator
- 7. Lock Indicator Icon
- 8. Invert Screen
- 9. Light Icon = Turns On/Off
- 10. Music Icon = Press To Enter Music Screen
- 11. Message Waiting Indicator
- 12. Set Temperature Up
- 13. Spa Equipment Control Icon
- 14. Temperature Scale (F/C)
- 15. Current Water Temperature
- 16. Settings Icon
- 17. Heat Indicator
- 18. Set Temperature Down



 $Note: For more info visit. \ http://www.balboawatergroup.com/New-spaTouch$ 

| Material No. | Descriptions                                 |
|--------------|----------------------------------------------|
| 50584        | Panel Balboa spaTouch™ Trapezoid no Overl