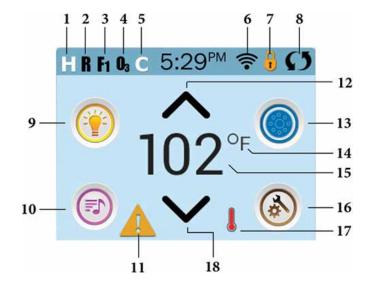

## **ICON SPECIFICATIONS**

- 1. H = High Temperature Range
- 2. R = Ready Mode
- 3. F1 = Filter Cycle 1 Running
- 4. O3 = Ozone Running
- 5. C = Cleanup Cycle
- 6. Wi-Fi Signal Indicator
- 7. Lock Indicator Icon
- 8. Invert Screen
- 9. Light Icon = Turns On/Off
- 10. Music Icon = Press To Enter Music Screen
- 11. Message Waiting Indicator
- 12. Set Temperature Up
- 13. Spa Equipment Control Icon
- 14. Temperature Scale (F/C)
- 15. Current Water Temperature
- 16. Settings Icon
- 17. Heat Indicator
- 18. Set Temperature Down