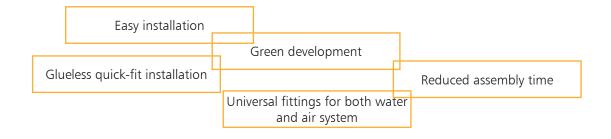

## New back massage and air jet system with quick connections

Lie back and relax. The new Flexio system is easily installed with the use of quick connections for both the back massage and air jet system. Flexio can easily be incorporated with the Visio® Bath Concept for a complete glueless whirlpool system.

### Low cost

Keep your stock and costs down. Many of the fittings are universal and can be used for both water and air systems.

Environmentally and production friendly The system is based on quick connections. This eliminates gluing and saves time in the production process.