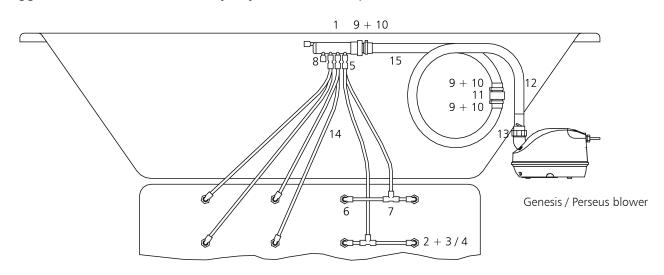

### Suggestion on how to mount air jet system on a whirlpool

| 1 | 20-8999   | Flexio manifold           | 9  | 20-0607 | Hose cuff       |
|---|-----------|---------------------------|----|---------|-----------------|
| 2 | 20-4010   | Air jet                   | 10 | 20-0608 | Hose clamp      |
| 3 | 20-4013-1 | Air jet cap               | 11 | 20-0603 | Check valve     |
| 4 | 20-4013-8 | Air jet cap               | 12 | UK00637 | Air blower hose |
| 5 | 20-8101   | Quick connection          | 13 | 328P71  | Bayonet adaptor |
| 6 | 20-8102   | Quick connection          | 14 | 20-0813 | Flexible tube   |
| 7 | 20-8103   | Quick connection          | 15 | 20-0606 | Flexible hose   |
| 8 | 20-8104   | Plug for quick connection |    |         |                 |