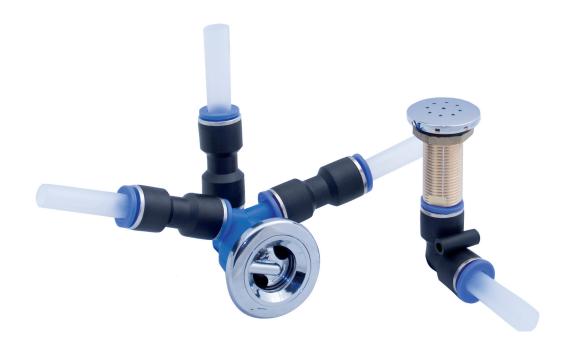

## New back massage and air jet system with quick connections

Lie back and relax. The new Flexio system is easily installed with the use of quick connections for both the back massage and air jet system. Flexio can easily be incorporated with the Visio® Bath Concept for a complete glueless whirlpool system.

### Low cost

Keep your stock and costs down. Many of the fittings are universal and can be used for both water and air systems.

Environmentally and production friendly The system is based on quick connections. This eliminates gluing and saves time in the production process.