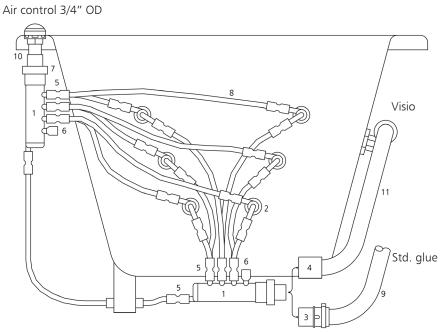

# Installation guideline

### Suggestion on how to mount air jet system on a whirlpool

| 1<br>2<br>3<br>4<br>5 | 20-8999<br>20-2100<br>60-0113<br>25-10032<br>20-8101 | Manifold<br>Flexio jet body<br>Visio adaptor<br>Socket<br>Quick connec |
|-----------------------|------------------------------------------------------|------------------------------------------------------------------------|
| 6                     | 20-8104                                              | tion Plug for quick                                                    |
| 7<br>8<br>9           | 25-06026<br>20-0813<br>20-08259                      | Reducer<br>Flexible tube<br>Reinforced                                 |
| 10<br>11              | 20-08209<br>20-08329                                 | flexible hose<br>Flexible hose<br>Flexible hose                        |
|                       |                                                      |                                                                        |
|                       |                                                      |                                                                        |
|                       |                                                      |                                                                        |