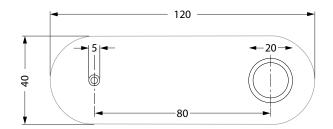

I I I I A Marked to be dealed



## **Oval**Touches

Classic Touch | New Design

- Elegant design
- Mirror-effect on foil
- Customization options
- Green LED indication
- Slim, oval shape







## THE POSSIBILITIES ARE ENDLESS....

Contact our Area Sales Managers in order to share your ideas and formalize your request. Our design department will provide inspiration to the process.

| ARTICLE NO. | DESCRIPTION                                                       |
|-------------|-------------------------------------------------------------------|
| 25-2643-11  | 3 function oval touch, blower, pump and light symbols             |
| 25-2673-11  | 4 function oval touch, 4 x on/off or 3 x on/off & variable blower |



DIMENSIONS Dimensions in mm