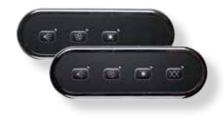

## **Oval**Touches

Classic Touch | New Design

- Elegant design
- Mirror-effect on foil
- Customization options
- Green LED indication
- Slim, oval shape

## THE POSSIBILITIES ARE ENDLESS....

Contact our Area Sales Managers in order to share your ideas and formalize your request. Our design department will provide inspiration to the process.

| ARTICLE NO. | DESCRIPTION                                                       |
|-------------|-------------------------------------------------------------------|
| 25-2643-11  | 3 function oval touch, blower, pump and light symbols             |
| 25-2673-11  | 4 function oval touch, 4 x on/off or 3 x on/off & variable blower |