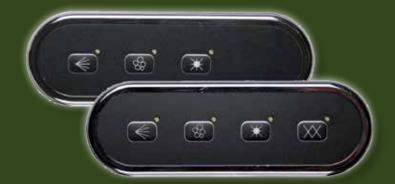

## **Oval**Touches

Classic Touch | New Design

- Elegant design
- Mirror-effect on foil
- Customization options
- Green LED indication
- Slim, oval shape

## THE POSSIBILITIES ARE ENDLESS....

Contact our Area Sales Managers in order to share your ideas and formalize your request. Our design department will provide inspiration to the process.

| ARTICLE NO. | DESCRIPTION                                                       |
|-------------|-------------------------------------------------------------------|
| 25-2643-11  | 3 function oval touch, blower, pump and light symbols             |
| 25-2673-11  | 4 function oval touch, 4 x on/off or 3 x on/off & variable blower |